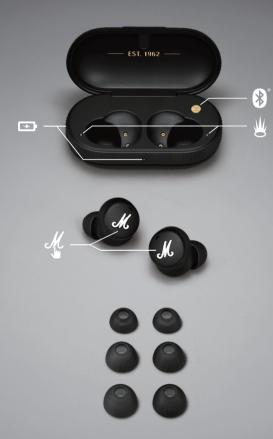

#### イヤホンを充電する

充電の際にはイヤホンをケースに戻します。充電中はイヤホンのLEDが白色に 点滅し、充電が完了すると白色に点灯します。ケースが完全に充電されている 場合、イヤホンは4回完全に充電することが可能です。

# ケースを充電する

ワイヤレス充電器を使用するか、ケースをUSB電源に接続して充電します。前 面のLEDは充電中に点灯し、充電状態を赤、オレンジおよび緑色(0~100%) で示します。

- 1. 充電ケースをワイヤレス充電器の上に平らに置きます。
- 前面のLEDが点灯していることを確認してください。ケースが充電中である ことを示しています。
- 3. LEDが緑色に点灯したら、充電は完了しています。

# 音量調節

Mode IIのイヤーチップは4サイズ展開で、最高のオーディオ体験を実現する最 適なフィット感を提供します。ご自身の耳に一番フィットするサイズをお選び ください。イヤーチップは耳にしっかりとフィットしつつも、快適な付け心地 であることが大切です。左右異なるサイズを使用するのは珍しいことではあ りません。

最適なフィット感のイヤーチップを選択したら、Marshall BluetoothアプリからEQ 設定を微調整し、サウンドをカスタマイズしてください。

# 新しいデバイスをペアリングする

Mode IIはペアリング済みのデバイスを最大で4台まで記憶することが可能で、 接続範囲内にデバイスを認識した際自動的に接続します。以下の説明に従っ て、Mode IIを別のデバイスとペアリングしてください。

- 1. イヤホンを充電ケースに入れます。
- 2. 真鍮のペアリングボタンを押し、イヤホンのLEDが青色に点滅するまで2秒 間長押しします。
- 3. お使いのサウンドデバイスのBluetoothリストからMode IIを選択します。